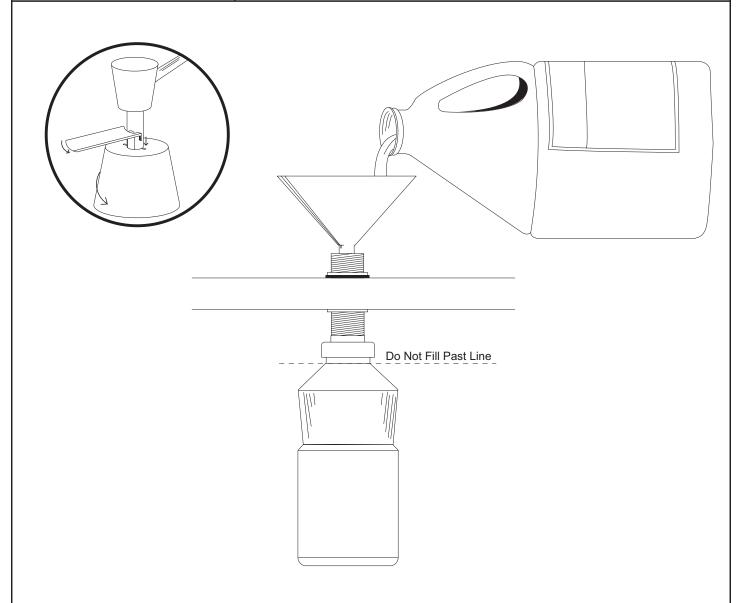

## **INSTRUCTIONS**

- 1. Remove spout assembly as shown using provided tool.
- 2. **Do Not** service dispenser by removing globe. Service dispenser from above counter as shown
- 3. Do Not overfill.

## **NOTES**

For best performance, use pre-mixed low concentrate solutions. Dispensers should have periodic maintenance performed to insure the life dispenser. Rinse out globe and valve with warm water to avoid sludge buildup.

Preventative Maintenance: Each dispenser should be flushed out aprx, Every 30 days with warm water to prevent valve from; clogging with old soap, Abrasive cleaners should not be used when wiping down dispenser.