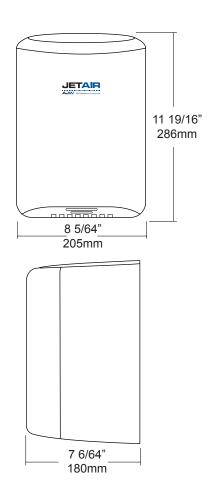

Timing Protection: 60 second auto shut off

Cover: One piece formed steel Warranty: 5 year limited warranty Shipping Weight: 13.7 lbs. (6.2kg)

Unit Size: 8 5/64"W x 11 19/64"H x 7 6/64"D (205mm x 287mm x 180mm)