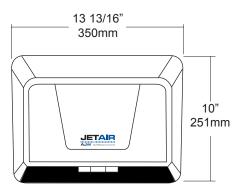

509 Temple Hill Road New Windsor, NY 12553-5532 **P.** (845) 562-3332 | **F.** (845) 562-3391

### LOW PROFILE AUTOMATIC HAND DRYER







# **FEATURES**

- Universal voltage
- Low profile design
- Suitable for light traffic areas
- Operates automatically using infrared sensor
- Dual output for maximum efficiency
- Thermal protection system prevents dryer from overheating
- ADA Compliant





#### LOW PROFILE AUTOMATIC HAND DRYER

#### **SPECIFICATIONS**

Operating Voltage: Universal Voltage, 100-240VAC, 50/60 HZ, 2.3kW

Warm Air Speed Output: 60.2 mph (27 m/s)

Air Output Temperature: ~135°F (57°C) – Ambient Temp. 68°F (20°C)

Air Output Volume: 220 CFM (374,000 m<sup>3</sup>/h)

Motor Type: .1hp, 350-700W, 7500 RPM, brushed

Motor Thermal Protection: Auto resetting thermostat turns unit off at 201°F (94°C)

Heater Element: Two (2) 1kW heating elements

Heater Thermal Protection: Auto resetting thermostat turns unit off