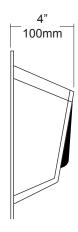

509 Temple Hill Road New Windsor, NY 12553-5532 **P.** (845) 562-3332 | **F.** (845) 562-3391

### LOW PROFILE AUTOMATIC HAND DRYER







# **FEATURES**

- Universal voltage
- Low profile design
- Suitable for light traffic areas
- Operates automatically using infrared sensor
- Dual output for maximum efficiency
- Thermal protection system prevents dryer from overheating
- ADA Compliant





#### LOW PROFILE AUTOMATIC HAND DRYER

#### **SPECIFICATIONS**

Operating Voltage: Universal Voltage, 100-240VAC, 50/60 HZ, 2.3kW

Warm Air Speed Output: 60.2 mph (27 m/s)

Air Output Temperature: ~135°F (57°C) – Ambient Temp. 68°F (20°C)

Air Output Volume: 220 CFM (374,000 m<sup>3</sup>/h)

Motor Type: .1hp, 350-700W, 7500 RPM, brushed

Motor Thermal Protection: Auto resetting thermostat turns unit off at 201°F (94°C)

Heater Element: Two (2) 1kW heating elements

Heater Thermal Protection: Auto resetting thermostat turns unit off at