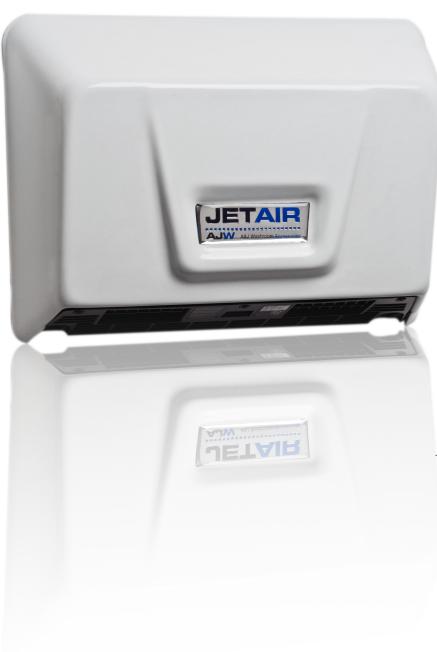

### LOW PROFILE AUTOMATIC HAND DRYER

# **FEATURES**

- Universal voltage
- Low profile design
- Suitable for light traffic areas
- Operates automatically using infrared sensor
- Dual output for maximum efficiency
- Thermal protection system prevents dryer from overheating
- ADA Compliant

#### LOW PROFILE AUTOMATIC HAND DRYER