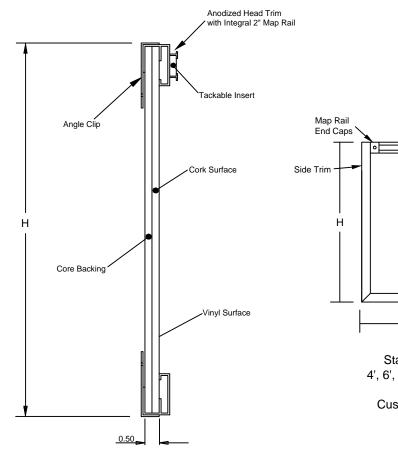

## N21B-2B Series

Tackboard, Hardboard Core, Box Trim, No Tray, 2" Maprail, Type II Vinyl

| Job #:      |  |
|-------------|--|
| Item #:     |  |
| Quantity #: |  |

Standard Widths: 4', 6', 8', 10', 12', 14', 16'

Standard Height: 4'

Custom Dimensions available on request

All boards sized Height x Width

Drawing is for assembly description only. Components are not to scale for clarity purposes.

Core Backing: 1/4" Hardboard.

Tackable Surface: Vinyl-Type II on 1/4" Natural Cork.

Trim: 1 1/2" Box Trim - Anodized Aluminum.

Tray: None.

Maprail: 2" - Anodized Aluminum.

Tackable Maprail Insert: Vinyl-Type II on 1/4" Natural Cork.

All aluminum extrusions have a mininum thickness of 0.062"