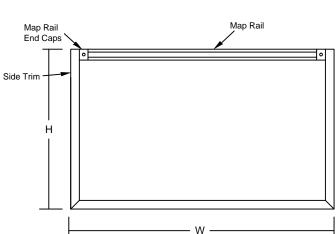

## N21B-2B Series

Tackboard, Hardboard Core, Box Trim, No Tray, 2" Maprail, Type II Vinyl

| Job #:      |  |
|-------------|--|
| Item #:     |  |
| Quantity #: |  |

Standard Widths: 4', 6', 8', 10', 12', 14', 16'

Standard Height: 4'

Custom Dimensions available on request

All boards sized Height x Width

Drawing is for assembly description only. Components are not to scale for clarity purposes.

Core Backing: 1/4" Hardboard.

Tackable Surface: Vinyl-Type II on 1/4" Natural Cork.

Trim: 1 1/2" Box Trim - Anodized Aluminum.

Tray: None.

Maprail: 2" - Anodized Aluminum.

Tackable Maprail Insert: Vinyl-Type II on 1/4" Natural Cork.

All aluminum extrusions have a mininum thickness of 0.062"