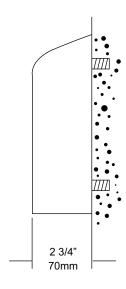

Overall Size: 4 3/4"W x 8"H x 2 3/4"D

121mm x 203mm x 70mm

Please note the width of the unit, when purchasing toilet tissue to be used in holder.