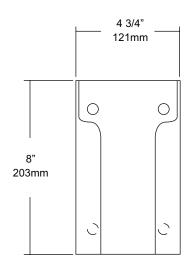

Overall Size: 4 3/4"W x 8"H x 2 3/4"D

121mm x 203mm x 70mm

Please note the width of the unit, when purchasing toilet tissue to be used in holder.