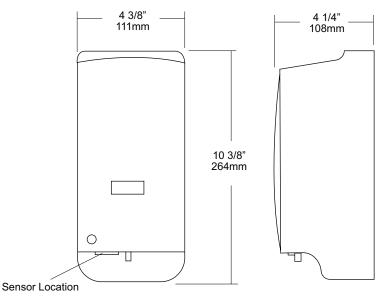

Overall Size: 4 3/8"W x 10 3/8"H x 4 1/4"D

**111mm x 264mm x 108mm Capacity:** 1000ml (aprx 40oz)